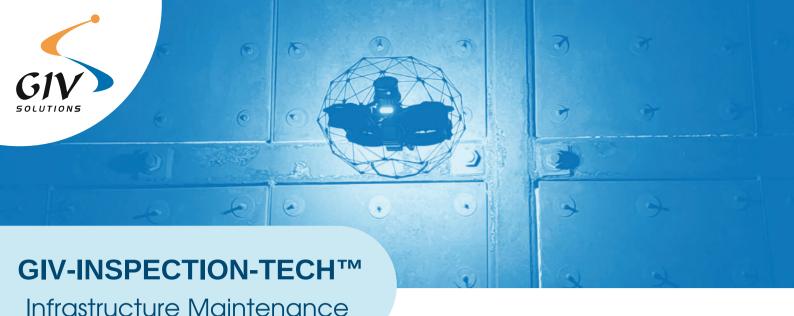

# Infrastructure On-Condition Inspections & Maintenance Solution

GIV-Inspection-Tech™ solution is an oncondition, prescriptive maintenance system that integrates proven cutting-edge technologies to inspect challenging indoor environments, drones, advanced imaging, and inspection technologies. The solution enhances engineering, maintenance, surveying, and upkeep while adhering to CSS standards for roads and railways structures.

# Integration & Global Standards

GIV-Inspection-Tech™ can be integrated with GIV-BMS™ Bridge Management System, and complies with the UK-CSS bridge inspection methodology.

Indoor Drone Inspections

3D Scanning, Videos & Images