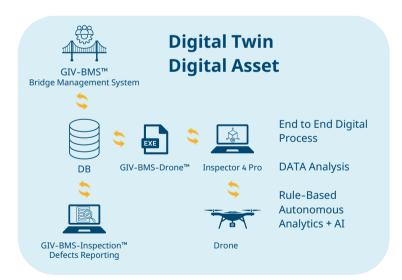

#### **Digital Twin Capabilities:**

- Autonomous remedy recommendations
- High-quality 3D models, videos, photos

The system incorporates leading technologies, including HxGN-EAM platform and Flyability's drones and technologies. Enabling the highest level of flexibility and adaptability.

# Integration & Global Standards

GIV-Inspection-Tech™ can be integrated with GIV-BMS™ Bridge Management System, and complies with the UK-CSS bridge inspection methodology.

Indoor Drone Inspections

3D Scanning, Videos & Images

3D Model & Digital Reports