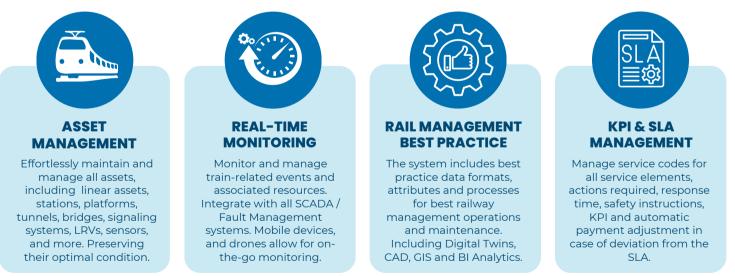

# Railway Management Solution

GIV-RAIL<sup>™</sup> is a cutting-edge, yet mature management expert system, that offers railway O&M organizations a comprehensive solution for operations and maintenance management. The system has a suite of tools to keep infrastructure, fixed assets, systems and rolling stock in an optimized condition, providing real-time insights, empowering data-driven decision-making, minimizing risks, ensuring regulatory compliance, and achieving lower total cost of ownership (TCO), all while extending the lifespan of critical assets.